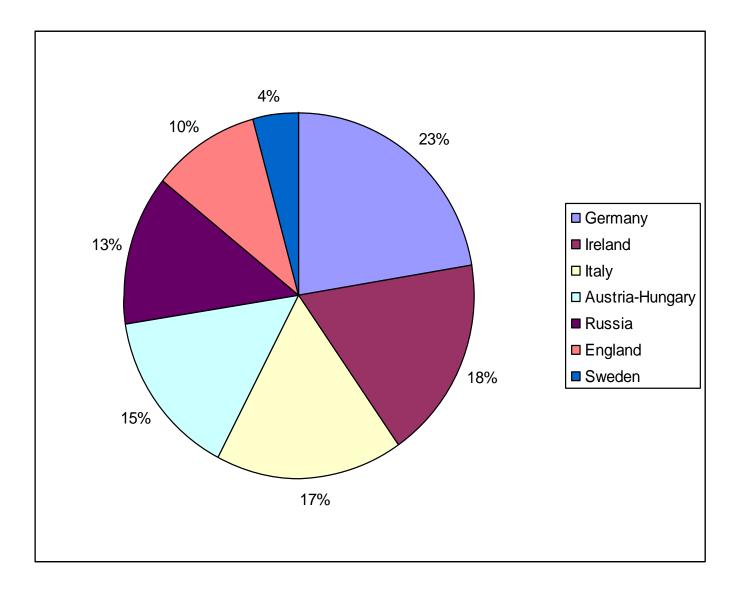

## Immigration to the United States by Country 1820–1920

Name

## Immigration to the United States by Country 1820–1920

**Discussion Questions:** 

1. What country was the origin of the majority of immigrants to the United States between 1820 and 1920?

2. What country was the origin of the minority of immigrants to the United States between 1820 and 1920?

3. Did more immigrants come to the United States from Russia or England between 1820 and 1920?

4. What was the difference in percentage between German and Irish immigrants to the United States between 1820 and 1920?

5. What was the difference in percentage between Italian and Austrian-Hungarian immigrants to the United States between 1820 and 1920?